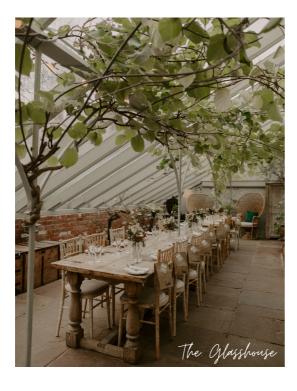

# The Chapel | The Glass House

These cosy and intimate spaces are perfect for small groups of 14 and over. Our spaces are complete with plenty of plants, sparkly fairy or festoon lights and perfect touches of rustic décor, making them already beautiful spaces for your celebrations. However, should you wish to add a few extra special personalised touches - The Chapel lends itself perfectly for large balloon arches and displays and the Glasshouse is fab for smaller balloon garlands, flower walls or neon signs.