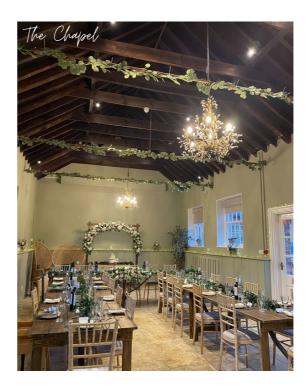

# The Chapel | The Glass House

These cosy and intimate spaces are perfect for small groups of 14 and over. Our spaces are complete with plenty of plants, sparkly fairy or festoon lights and perfect touches of rustic décor, making them already beautiful spaces for your celebrations. However, should you wish to add a few extra special personalised touches - The Chapel lends itself perfectly for large balloon arches and displays and the Glasshouse is fab for smaller balloon garlands, flower walls or neon signs.